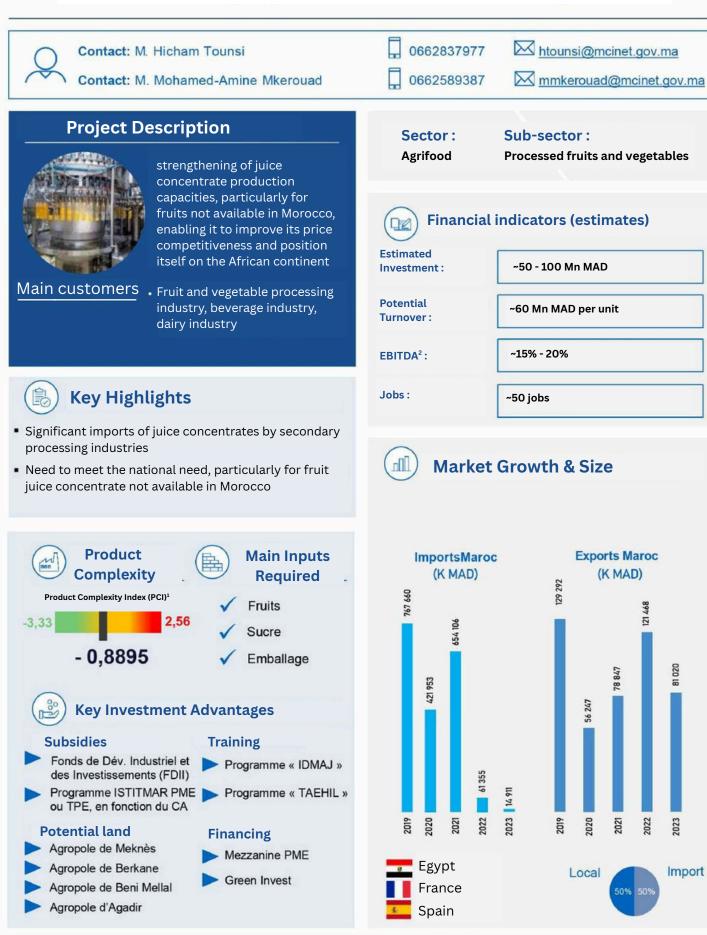

## PROJECT N° 306 : JUICE CONCENTRATE PREPARATION UNIT

Product Complexity Index : Diversity and sophistication of the know-how required to produce a product. The PCI is calculated based on the number of countries that produce this product and the economic complexity of those countries. The most complex products, which only a few countries can produce, have the highest PCI (e.g., electronics, chemicals) vs. the least complex products (e.g., raw materials, agricultural products).
EBITDA : Earnings before interest, taxes, depreciation, and amortization.

3. **Source :** Office des Changes, TradeMap